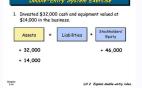

- April 4 The following assets were received from John Addams: cash, \$10,000; accounts receivable, \$1,500; supplies, \$1,250; and office equipment, \$7,500. There were no liabilities received.
- April 4 Paid three months' rent on a lease rental contract, \$4,500.
- April 4 Paid the premium on property and casuality insurance policies for the year, \$1,800. April 6 Received cash from clients as an advance payment for services to be provided, \$3.000
- April 7 Purchased additional office furniture on account from Moniton Company, \$1,800. April 8 Received cash from clients on account, \$800.
- April 11 Paid cash for newspaper advertisement, \$120.
- April 12 Paid Moniton Company \$800 for debt incurred on April 7. April 15 Recorded services provided on account for the period April 4-15, \$2,250 April 15 Paid part-time receptionial for two weeks salary, \$400.
- April 15 Recorded cash from cash clients for fees earned April 4-15, \$3,175.
- April 18 Paid cash for supplies, \$750.
- April 22 Recorded services provided on account for April 18-22, \$1,100.
- April 22 Recorded cash from cash clients for fees earned April 18-22, \$1,850. April 25 Received cash from clients on account, \$1,600.
- April 27 Paid part-time receptionist for two week's salary, \$400.
- April 28 Paid telephone bill for April, \$130.
- April 29 Paid electric bill for April, \$200.
- April 29 Recorded cash from cash clients for fees earned April 25-29, \$2,050. April 29 Recorded services provided on account for April 25-29, \$1,000. April 29 John received \$4,500 from the company as his salary.