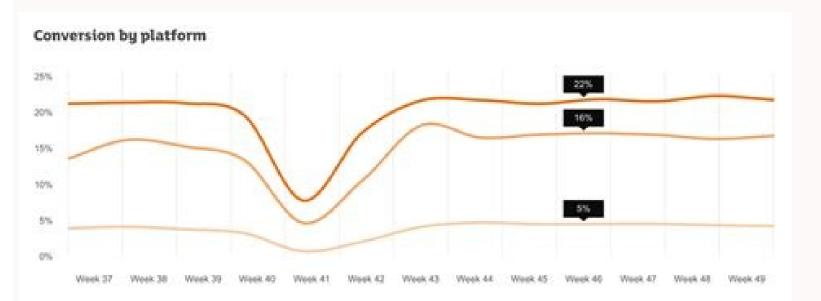

| I'm not robot | reCAPTCHA |
|---------------|-----------|
|               |           |

Continue

## Accessible population in research pdf files s



**Table 1: Sample Demographics** 

|                              | Parameter | Unweighted | Weighted |
|------------------------------|-----------|------------|----------|
| Gender                       |           |            |          |
| Male                         | 48.3      | 52.5       | 49.3     |
| Female                       | 51.7      | 47.5       | 50.7     |
| Age                          |           |            |          |
| 18-24                        | 13.1      | 9.8        | 13.3     |
| 25-34                        | 17.4      | 14.1       | 17.6     |
| 35-44                        | 16.9      | 13.7       | 16.8     |
| 45-54                        | 18.1      | 17.3       | 17.9     |
| 55-64                        | 16.3      | 19.3       | 16.2     |
| 65